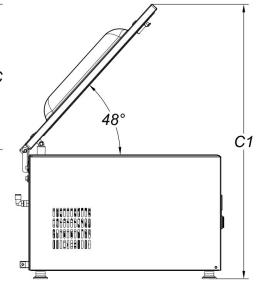

## **SPECIFICATIONS**

| Length of seal L1                             | mm    | 310                                   |
|-----------------------------------------------|-------|---------------------------------------|
| Nominal pump speed                            | m³/h  | 12                                    |
| Final pressure                                | mbar  | 2                                     |
| Chamber Size (FxGxH)                          | mm    | 434x343x175                           |
| Useful space Chamber (N)                      | mm    | 382                                   |
| Chamber depth (L)                             | mm    | 135                                   |
| Chamber volume                                | Lt    | 22,6                                  |
| Power                                         | W     | 700                                   |
| Electrical voltage/Frequency/Phases           | V/Hz  | 220-240V / 50-60Hz / 1Ph+N+PE         |
| Power cord and plug                           |       | 3m + IEC / Schuko                     |
| Current                                       | Α     | 3,04                                  |
| Housing materials                             |       | Stainless steel (AISI304)             |
| Vacuum chamber material                       |       | Hydroformed stainless steel (AISI304) |
| Lid material                                  |       | PMMA (plexiglas)                      |
| Overall dimensions (AxBxC)                    | mm    | 415x587x409                           |
| Maximum height with open lid (C1)             | mm    | 773                                   |
| Distance between supports (DxE)               | mm    | 356x475                               |
| Weight (with shelves)                         | kg    | 44,5                                  |
| Noise level                                   | dB(A) | 62                                    |
| Environmental operating temperature (min-max) | °C    | 12-40                                 |