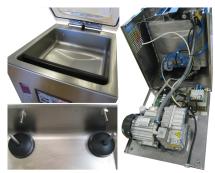

#### FEATURES

- Oil lubricated rotary vane vacuum pump, nominal speed 12 m3/h;
- Vacuum level control through high precision absolute-type vacuum sensor, which does not require calibration;
- Maximum vacuum 99,8% (2 millibar);
- 310 mm sealing bar, easily removable for cleaning;
- Standard inert gas injection with 2 nozzles; the "Gasplus" system allows to reach percentages of inert gas volume equal to 90% of the vacuum chamber, allowing the packaging of products extremely sensitive to crushing;

- Brilliant stainless steel vacuum chamber with constant thickness, easy to clean being free of edges and receptacles;

- 10 editable user programs;
- 1 cycle for vacuum containers;
- "H2Out" pump oil dehumidification cycle,
- Resettable oil change alarm;