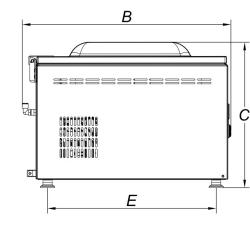

## **SPECIFICATIONS**

| Length of seal L1                             | mm    | 310                                   |
|-----------------------------------------------|-------|---------------------------------------|
| Nominal pump speed                            | m³/h  | 12                                    |
| Final pressure                                | mbar  | 2                                     |
| Chamber Size (FxGxH)                          | mm    | 434x343x175                           |
| Useful space Chamber (N)                      | mm    | 382                                   |
| Chamber depth (L)                             | mm    | 135                                   |
| Chamber volume                                | Lt    | 22,6                                  |
| Power                                         | W     | 700                                   |
| Electrical voltage/Frequency/Phases           | V/Hz  | 220-240V / 50-60Hz / 1Ph+N+PE         |
| Power cord and plug                           |       | 3m + IEC / Schuko                     |
| Current                                       | Α     | 3,04                                  |
| Housing materials                             |       | Stainless steel (AISI304)             |
| Vacuum chamber material                       |       | Hydroformed stainless steel (AISI304) |
| Lid material                                  |       | PMMA (plexiglas)                      |
| Overall dimensions (AxBxC)                    | mm    | 415x587x409                           |
| Maximum height with open lid (C1)             | mm    | 773                                   |
| Distance between supports (DxE)               | mm    | 356x475                               |
| Weight (with shelves)                         | kg    | 44,5                                  |
| Noise level                                   | dB(A) | 62                                    |
| Environmental operating temperature (min-max) | °C    | 12-40                                 |