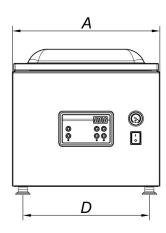

## **SPECIFICATIONS**

| Length of seal L1                             | mm    | 310                                   |
|-----------------------------------------------|-------|---------------------------------------|
| Nominal pump speed                            | m³/h  | 12                                    |
| Final pressure                                | mbar  | 2                                     |
| Chamber Size (FxGxH)                          | mm    | 434x343x175                           |
| Useful space Chamber (N)                      | mm    | 382                                   |
| Chamber depth (L)                             | mm    | 135                                   |
| Chamber volume                                | Lt    | 22,6                                  |
| Power                                         | W     | 700                                   |
| Electrical voltage/Frequency/Phases           | V/Hz  | 220-240V / 50-60Hz / 1Ph+N+PE         |
| Power cord and plug                           |       | 3m + IEC / Schuko                     |
| Current                                       | Α     | 3,04                                  |
| Housing materials                             |       | Stainless steel (AISI304)             |
| Vacuum chamber material                       |       | Hydroformed stainless steel (AISI304) |
| Lid material                                  |       | PMMA (plexiglas)                      |
| Overall dimensions (AxBxC)                    | mm    | 415x587x409                           |
| Maximum height with open lid (C1)             | mm    | 773                                   |
| Distance between supports (DxE)               | mm    | 356x475                               |
| Weight (with shelves)                         | kg    | 44,5                                  |
| Noise level                                   | dB(A) | 62                                    |
| Environmental operating temperature (min-max) | °C    | 12-40                                 |