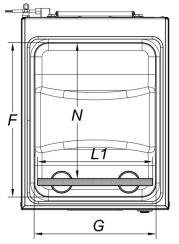

## **SPECIFICATIONS**

| Length of seal L1                             | mm    | 310                                   |
|-----------------------------------------------|-------|---------------------------------------|
| Nominal pump speed                            | m³/h  | 12                                    |
| Final pressure                                | mbar  | 2                                     |
| Chamber Size (FxGxH)                          | mm    | 434x343x175                           |
| Useful space Chamber (N)                      | mm    | 382                                   |
| Chamber depth (L)                             | mm    | 135                                   |
| Chamber volume                                | Lt    | 22,6                                  |
| Power                                         | W     | 700                                   |
| Electrical voltage/Frequency/Phases           | V/Hz  | 220-240V / 50-60Hz / 1Ph+N+PE         |
| Power cord and plug                           |       | 3m + IEC / Schuko                     |
| Current                                       | Α     | 3,04                                  |
| Housing materials                             |       | Stainless steel (AISI304)             |
| Vacuum chamber material                       |       | Hydroformed stainless steel (AISI304) |
| Lid material                                  |       | PMMA (plexiglas)                      |
| Overall dimensions (AxBxC)                    | mm    | 415x587x409                           |
| Maximum height with open lid (C1)             | mm    | 773                                   |
| Distance between supports (DxE)               | mm    | 356x475                               |
| Weight (with shelves)                         | kg    | 44,5                                  |
| Noise level                                   | dB(A) | 62                                    |
| Environmental operating temperature (min-max) | °C    | 12-40                                 |