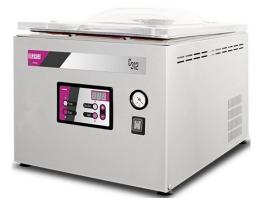

### DESCRIPTION

The models of the Lerica C-Series line are characterized by simplicity of use and versatility, which make them ideal work tools in any professional environment. Made entirely of AISI304 stainless steel, they stand out for the digital control panel, the absolute vacuum sensor and the inert gas injection, possible up to 90% of the vacuum chamber volume thanks to the "Gasplus"device. Easy maintenance and cleaning are facilitated by the front opening of the machine body and the brilliant, rounded surfaces of the vacuum chamber.

#### FEATURES

- Oil lubricated rotary vane vacuum pump, nominal speed 12 m3/h;
- Vacuum level control through high precision absolute-type vacuum sensor, which does not require calibration;
- Maximum vacuum 99,8% (2 millibar);
- 310 mm sealing bar, easily removable for cleaning;
- Standard inert gas injection with 2 nozzles; the "Gasplus" system allows to reach percentages of inert gas volume equal to 90% of the vacuum chamber, allowing the packaging of products extremely sensitive to crushing;

#### SEALING BAR 310mm VACUUM PUMP 12 m<sup>3</sup>/h SENSOR CONTROL