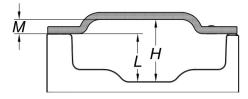

## **SPECIFICATIONS**

| Length of seal L1                             | mm    | 310                                   |
|-----------------------------------------------|-------|---------------------------------------|
| Nominal pump speed                            | m³/h  | 12                                    |
| Final pressure                                | mbar  | 2                                     |
| Chamber Size (FxGxH)                          | mm    | 434x343x175                           |
| Useful space Chamber (N)                      | mm    | 382                                   |
| Chamber depth (L)                             | mm    | 135                                   |
| Chamber volume                                | Lt    | 22,6                                  |
| Power                                         | W     | 700                                   |
| Electrical voltage/Frequency/Phases           | V/Hz  | 220-240V / 50-60Hz / 1Ph+N+PE         |
| Power cord and plug                           |       | 3m + IEC / Schuko                     |
| Current                                       | Α     | 3,04                                  |
| Housing materials                             |       | Stainless steel (AISI304)             |
| Vacuum chamber material                       |       | Hydroformed stainless steel (AISI304) |
| Lid material                                  |       | PMMA (plexiglas)                      |
| Overall dimensions (AxBxC)                    | mm    | 415x587x409                           |
| Maximum height with open lid (C1)             | mm    | 773                                   |
| Distance between supports (DxE)               | mm    | 356x475                               |
| Weight (with shelves)                         | kg    | 44,5                                  |
| Noise level                                   | dB(A) | 62                                    |
| Environmental operating temperature (min-max) | °C    | 12-40                                 |