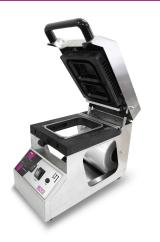

### **DESCRIPTION**

LT1 is a table-top trays thermosealer, equipped with a slide system that allows you to use containers having two types of dimensions. The pre-formed silicone gaskets and the structural elements molded in fireproof material guarantee a watertight seal even in the presence of grease or oil. The heating element, protected against burns, electronic temperature regulation and compact dimensions make it a useful tool in many areas, from restaurants to supermarkets and takeaways.

#### **FEATURES**

- Electronic temperature regulation by digital thermostat;
- Ergonomic handle in heat-insulating material;
- Sled device adjustable in two positions, for sealing 95x137 and 137x190mm trays;
- Automatic protection device of the heating element against possible burns, made of fireproof material;
- Structure, hinge, heating element support, film cutting blade and screws in AISI 304 stainless steel;
- Die-cast aluminum heating element with resistance embedded in the casting, covered in PTFE;
- Trays support gaskets and profiles for film cutting in food-grade silicone.