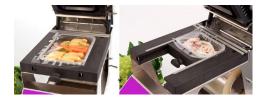

### **DESCRIPTION**

LT1 is a table-top trays thermosealer, equipped with a slide system that allows you to use containers having two types of dimensions. The pre-formed silicone gaskets and the structural elements molded in fireproof material guarantee a watertight seal even in the presence of grease or oil. The heating element, protected against burns, electronic temperature regulation and compact dimensions make it a useful tool in many areas, from restaurants to supermarkets and takeaways.

## **ACCESSORIES (NOT INCLUDED)**

- Polypropylene film;
- Polypropylene transparent trays.

| <b>C E</b> According to: Standard EN/IEC 60335-1 |  |
|--------------------------------------------------|--|
| Safety assured by                                |  |
| accredited third-party certification body!       |  |