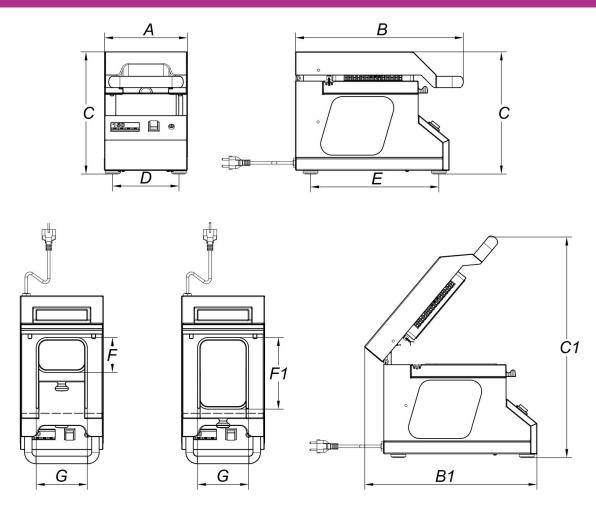

# **SPECIFICATIONS**

| Overall dimensions (AxBxC)          | <b>mm</b> 221x447x326             |
|-------------------------------------|-----------------------------------|
| Maximum height with open lid (C1)   | <b>mm</b> 590                     |
| Maximum length with open lid(B1)    | <b>mm</b> 459                     |
| Distance between supports (DxE)     | <b>mm</b> 177x342                 |
| Tays Size (GXF)                     | <b>mm</b> 137x95                  |
| Tays Size (GXF1)                    | <b>mm</b> 137x190                 |
| Housing materials                   | Stainless steel (AISI304)         |
| Lid material                        | Stainless steel (AISI304)         |
| Net weight                          | <b>kg</b> 14                      |
| Power                               | <b>W</b> 340                      |
| Electrical voltage/Frequency/Phases | V/Hz 220-240 / 50-60Hz / 1Ph+N+PE |
| Power cord and plug                 | 3 mt /Schuko                      |
| Current                             | <b>A</b> 1,47                     |
| Sealing plate protection system     | Flame retardant technopolymer     |
|                                     |                                   |