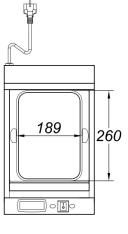

# ERICA TECHNICAL DATA SHEET

DESCRIPTION

LT2 is a table-top thermosealer for medium-sized trays, equipped with customizable and interchangeable moulds, with a maximum size of 190x260mm. Made entirely of AISI304 stainless steel, with anodized aluminum supports, it stands out for its extreme strength, ease of use thanks to the electronic temperature regulation and the high quality level. These peculiarities, combined with the compact dimensions, make it a useful and perfect tool in many areas, from catering to delivery and take away.

#### FEATURES

- Structure, hinge, heating element support, film cutting blade and screws in AISI 304 stainless steel;
- Ergonomic handle in heat-insulating material;
- Electronic temperature regulation by digital thermostat;
- Customizable and interchangeable anodized aluminium moulds, with a maximum size of 190x260mm for single hole; one mould included;
- Useful support under the base of the machine to deposit a mould;
- Rear film cutting device, with steel protection plate against accidental cutting;

## **SPECIFICATIONS**

| Overall dimensions (AxBxC)          | mm 260x530x340                      |
|-------------------------------------|-------------------------------------|
| Maximum height with open lid (C1)   | <b>mm</b> 690                       |
| Maximum length with open lid(B1)    | <b>mm</b> 470                       |
| Distance between supports (DxE)     | <b>mm</b> 228x400                   |
| Housing materials                   | Stainless steel (AISI304)           |
| Lid material                        | Stainless steel (AISI304)           |
| Net weight                          | <b>kg</b> 16,5                      |
| Power                               | <b>W</b> 750                        |
| Electrical voltage/Frequency/Phases | V/Hz 220-240 V / 50-60Hz / 1Ph+N+PE |
| Power cord and plug                 | 3mt / Schuko                        |
| Current                             | <b>A</b> 3,26                       |
| Sealing plate protection system     | Flame retardant technopolymer       |
| Temperature regulation              | Digital thermostat                  |
|                                     |                                     |