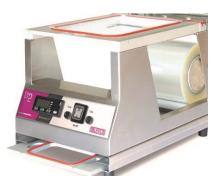

#### FEATURES

- Structure, hinge, heating element support, film cutting blade and screws in AISI 304 stainless steel;
- Ergonomic handle in heat-insulating material;
- Electronic temperature regulation by digital thermostat;
- Customizable and interchangeable anodized aluminium moulds, with a maximum size of 190x260mm for single hole; one mould included;
- Useful support under the base of the machine to deposit a mould;
- Rear film cutting device, with steel protection plate against accidental cutting;

### ACCESSORIES (NOT INCLUDED)

- Polypropylene film;
- Polypropylene transparent trays;
- Custom-made aluminium moulds.

 PROJECT
 DATE
 APPROVED
 200 potential

 ITEM
 QTY
 APPROVED
 200 potential

ORVED S.P.A. Via dell' Artigianato, 30 30024 Musile di Piave (VE) - ITALY - www.orved.it