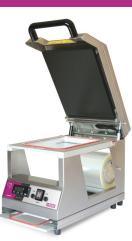

# ERICA TECHNICAL DATA SHEET

DESCRIPTION

LT2 is a table-top thermosealer for medium-sized trays, equipped with customizable and interchangeable moulds, with a maximum size of 190x260mm. Made entirely of AISI304 stainless steel, with anodized aluminum supports, it stands out for its extreme strength, ease of use thanks to the electronic temperature regulation and the high quality level. These peculiarities, combined with the compact dimensions, make it a useful and perfect tool in many areas, from catering to delivery and take away.

#### FEATURES

- Structure, hinge, heating element support, film cutting blade and screws in AISI 304 stainless steel;
- Ergonomic handle in heat-insulating material;
- Electronic temperature regulation by digital thermostat;
- Customizable and interchangeable anodized aluminium moulds, with a maximum size of 190x260mm for single hole; one mould included;
- Useful support under the base of the machine to deposit a mould;
- Rear film cutting device, with steel protection plate against accidental cutting;

- The spring supports of the sealing plate and the customized mould designed with silicone profile according to the shape of the tray, allow uniform welding of one or more trays, with one or more compartments.