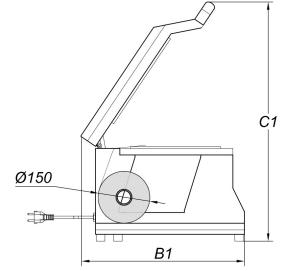

## **SPECIFICATIONS**

| Overall dimensions (AxBxC)          | mm 260x530x340                      |
|-------------------------------------|-------------------------------------|
| Maximum height with open lid (C1)   | <b>mm</b> 690                       |
| Maximum length with open lid(B1)    | <b>mm</b> 470                       |
| Distance between supports (DxE)     | <b>mm</b> 228x400                   |
| Housing materials                   | Stainless steel (AISI304)           |
| Lid material                        | Stainless steel (AISI304)           |
| Net weight                          | <b>kg</b> 16,5                      |
| Power                               | <b>W</b> 750                        |
| Electrical voltage/Frequency/Phases | V/Hz 220-240 V / 50-60Hz / 1Ph+N+PE |
| Power cord and plug                 | 3mt / Schuko                        |
| Current                             | <b>A</b> 3,26                       |
| Sealing plate protection system     | Flame retardant technopolymer       |
| Temperature regulation              | Digital thermostat                  |
|                                     |                                     |