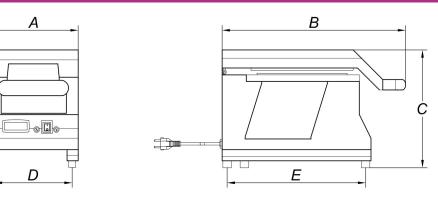

## **SPECIFICATIONS**

| Overall dimensions (AxBxC)          | mm 260x530x340                      |
|-------------------------------------|-------------------------------------|
| Maximum height with open lid (C1)   | <b>mm</b> 690                       |
| Maximum length with open lid(B1)    | <b>mm</b> 470                       |
| Distance between supports (DxE)     | <b>mm</b> 228x400                   |
| Housing materials                   | Stainless steel (AISI304)           |
| Lid material                        | Stainless steel (AISI304)           |
| Net weight                          | <b>kg</b> 16,5                      |
| Power                               | <b>W</b> 750                        |
| Electrical voltage/Frequency/Phases | V/Hz 220-240 V / 50-60Hz / 1Ph+N+PE |
| Power cord and plug                 | 3mt / Schuko                        |
| Current                             | <b>A</b> 3,26                       |
| Sealing plate protection system     | Flame retardant technopolymer       |
| Temperature regulation              | Digital thermostat                  |
|                                     |                                     |