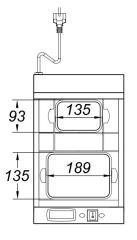

# ERICA TECHNICAL DATA SHEET

DESCRIPTION

LT2 is a table-top thermosealer for medium-sized trays, equipped with customizable and interchangeable moulds, with a maximum size of 190x260mm. Made entirely of AISI304 stainless steel, with anodized aluminum supports, it stands out for its extreme strength, ease of use thanks to the electronic temperature regulation and the high quality level. These peculiarities, combined with the compact dimensions, make it a useful and perfect tool in many areas, from catering to delivery and take away.

#### FEATURES

- Structure, hinge, heating element support, film cutting blade and screws in AISI 304 stainless steel;
- Ergonomic handle in heat-insulating material;
- Electronic temperature regulation by digital thermostat;
- Customizable and interchangeable anodized aluminium moulds, with a maximum size of 190x260mm for single hole; one mould included;
- Useful support under the base of the machine to deposit a mould;
- Rear film cutting device, with steel protection plate against accidental cutting;

## **SPECIFICATIONS**

| Overall dimensions (AxBxC)          | mm 260x530x340                      |
|-------------------------------------|-------------------------------------|
| Maximum height with open lid (C1)   | <b>mm</b> 690                       |
| Maximum length with open lid(B1)    | <b>mm</b> 470                       |
| Distance between supports (DxE)     | <b>mm</b> 228x400                   |
| Housing materials                   | Stainless steel (AISI304)           |
| Lid material                        | Stainless steel (AISI304)           |
| Net weight                          | <b>kg</b> 16,5                      |
| Power                               | <b>W</b> 750                        |
| Electrical voltage/Frequency/Phases | V/Hz 220-240 V / 50-60Hz / 1Ph+N+PE |
| Power cord and plug                 | 3mt / Schuko                        |
| Current                             | <b>A</b> 3,26                       |
| Sealing plate protection system     | Flame retardant technopolymer       |
| Temperature regulation              | Digital thermostat                  |
|                                     |                                     |