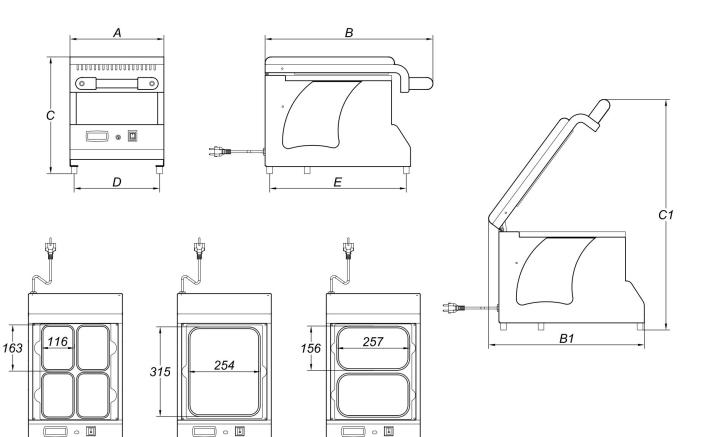

## **SPECIFICATIONS**

| Overall dimensions (AxBxC)          | mm 330x590x410                      |
|-------------------------------------|-------------------------------------|
| Maximum height with open lid (C1)   | <b>mm</b> 810                       |
| Maximum length with open lid(B1)    | <b>mm</b> 550                       |
| Distance between supports (DxE)     | <b>mm</b> 300x480                   |
| Housing materials                   | Stainless steel (AISI304)           |
| Lid material                        | Stainless steel (AISI304)           |
| Net weight                          | <b>kg</b> 23,5                      |
| Power                               | <b>W</b> 1650                       |
| Electrical voltage/Frequency/Phases | V/Hz 220-240 V / 50-60Hz / 1Ph+N+PE |
| Power cord and plug                 | 3mt / Schuko                        |
| Current                             | <b>A</b> 7,17                       |
| Sealing plate protection system     | Flame retardant technopolymer       |
| Temperature regulation              | Digital thermostat                  |
|                                     |                                     |