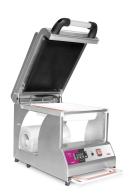

## DESCRIPTION

LT3 is a table-top thermosealer for medium/large-sized trays, equipped with customizable and interchangeable moulds, with a maximum size 1/2 Gastronorm. Made entirely of AISI304 stainless steel, with anodized aluminum supports, it stands out for its extreme strength, ease of use thanks to the electronic temperature regulation and the high quality level. These peculiarities, combined with the compact dimensions, make it a useful and perfect tool in many areas, from catering to delivery and take away.

#### **FEATURES**

- Structure, hinge, heating element support, film cutting blade and screws in AISI 304 stainless steel;
- Ergonomic handle in heat-insulating material;
- Electronic temperature regulation by digital thermostat;
- Customizable and interchangeable anodized aluminium moulds, with a maximum size of 1/2 GN for single hole; one mould included;
- Useful support under the base of the machine to deposit a mould;
- Rear film cutting device, with steel protection plate against accidental cutting;

- The spring supports of the sealing plate and the customized mould designed with silicone profile according to the shape of the tray, allow uniform welding of one or more trays, with one or more compartments.