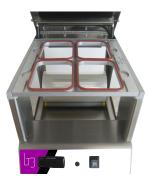

#### **FEATURES**

- Structure, hinge, heating element support, film cutting blade and screws in AISI 304 stainless steel;
- Ergonomic handle in heat-insulating material;
- Electronic temperature regulation by digital thermostat;
- Customizable and interchangeable anodized aluminium moulds, with a maximum size of 1/2 GN for single hole; one mould included;
- Useful support under the base of the machine to deposit a mould;
- Rear film cutting device, with steel protection plate against accidental cutting;

- The spring supports of the sealing plate and the customized mould designed with silicone profile according to the shape of the tray, allow uniform welding of one or more trays, with one or more compartments.

### ACCESSORIES (NOT INCLUDED)

- Polypropylene film;
- Polypropylene transparent trays;
- Custom-made aluminium moulds.

| PROJECT | DATE | APPROVED | 2/08/202   |
|---------|------|----------|------------|
| ITEM    | QTY  |          | <u>.</u> . |